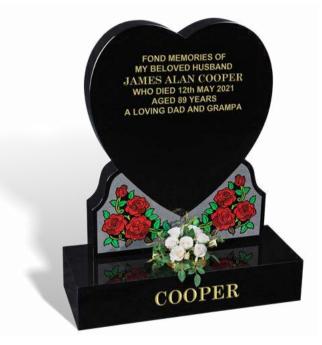

An all polished low maintenance BLACK granite heart memorial with a beautifully coloured rose ornament (symbol of love).

#### BOYD

An all polished low maintenance BLACK granite memorial. The ornament illustrates the outline of a heart surrounded by roses and leaves, symbolising love. Normally supplied with a family initial in the ornament.