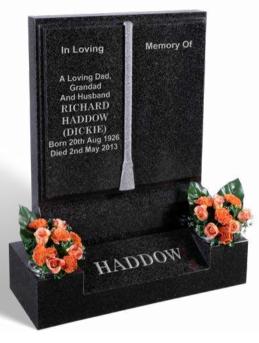

#### HADDOW

This all polished fully worked book memorial is shown in BON ACCORD DARK GREY granite. It has a carved cord and tassel which has been left unpolished to highlight this feature. The base has a splayed/sloping front which is ideally suited for a family name or text.