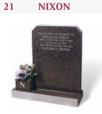

#### NIXON

This inexpensive BON ACCORD DARK GREY granite memorial has a polished face to the headstone, vase and top of base, with the remainder being sanded (unpolished). The separate granite vase prevents the inscription from being hidden by flowers.