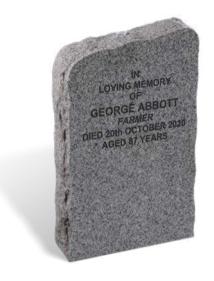

### Аввотт

Illustrated in NORDEN GREY granite, this 150mm (6") thick boulder style memorial is hand masoned to create a natural rugged appearance. It is designed to stand alone with 150mm (6") underground (not shown). It has a polished face, sanded (unpolished) back and rustic edges.