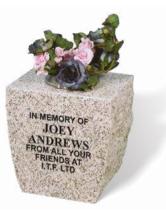

# ANDREWS

A NORDEN GREY granite vase with a polished top and face, sanded (unpolished) back and shaped rustic sides.