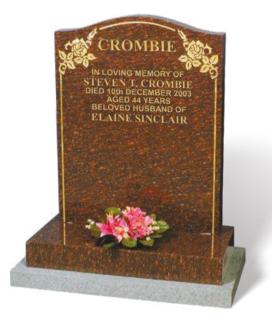

# CROMBIE

This all polished low maintenance ROSEWOOD RED granite memorial has a gilded corner rose ornament with lined margins forming a frame around the inscription area. It is shown here with an optional KARIN GREY granite plinth, which has an all sanded finish.