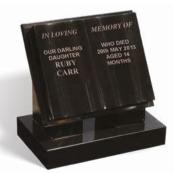

#### Holland

An all polished low maintenance BLACK granite book mounted on rests and a base. The book is fully shaped with a hand carved cord and tassel in relief and rebated edges.