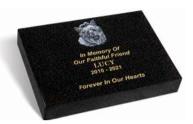

### LUCY

This BLACK granite marker memorial displays a fine example of a laser etched pet dog. This memorial can be personalised using an image of your choice and it has an all polished low maintenance finish.