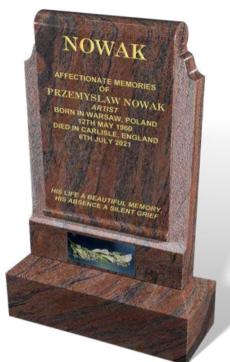

#### Nowak

This modern example of the traditional scroll design, is shown here in INDIAN JUPARANA granite. It has an all polished finish except for the hand masoned area surrounding the scroll and it displays a weathered (sloping) top to the base. Can be supplied with an optional 'CRYSTAL GLASS' LILY ornament as shown.