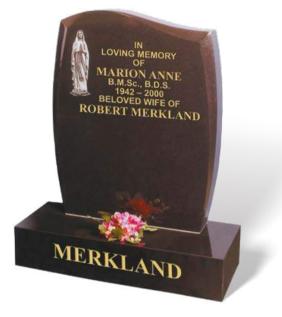

#### MERKLAND

Illustrated in BLACK granite with an all polished low maintenance finish. This memorial has barrel sides and a special chamfered edge to enhance the shape of the memorial. A choice of laser etched figure ornaments is available.