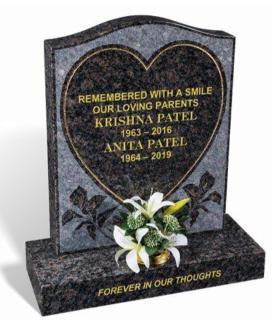

# PATEL

Illustrated in SAPPHIRE BLUE granite, this all polished low maintenance memorial has a polished heart shaped lettering panel framed with a gilded line. Polished and gilded lilies at the foot of the heart enhance the lettering area further.