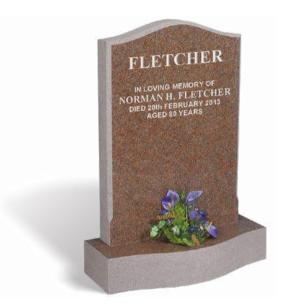

### **FLETCHER**

A BOHUS PINK granite memorial with a contrasting sanded chamfer framing the inscription. The memorial has a polished face to the headstone and top of base with the remainder sanded (unpolished).