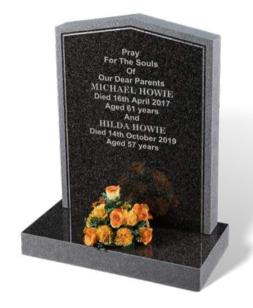

# Howie

A simple BON ACCORD DARK GREY granite memorial with a cut and painted silver line and sanded (unpolished) margin to frame the inscription. The memorial has a polished face to the headstone and top of base with the remainder sanded (unpolished).