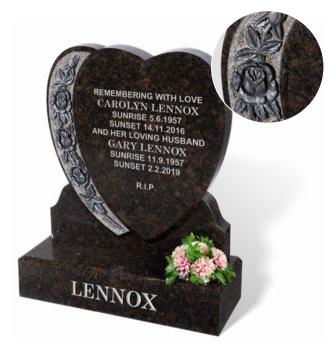

### LENNOX

This COFFEE PEARL granite heart shaped memorial has a rose carving in relief highlighted with paint to create a stunning design. Chamfers around the lettering face complete this all polished low maintenance memorial.