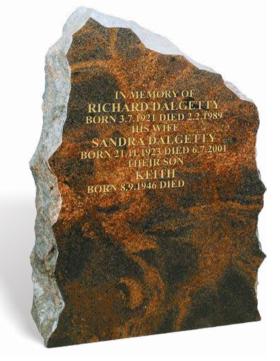

# DALGETTY

This substantial 300mm (12") thick, rugged boulder style memorial is pictured in AURORA granite. The irregular hand chipped mountain like edge means no two memorials will ever be the same. It has a polished face, sanded (unpolished) back and rustic edges.