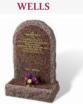

#### WELLS

Illustrated in GLENROSA granite, this traditional shaped memorial has a rustic margin to add emphasis to the inscription panel and a matching rustic margin around the base. The headstone has a polished face, sanded (unpolished) back and rustic edges. The base has a polished top with rustic sides.