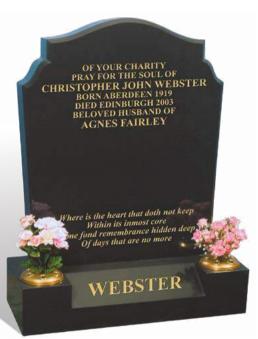

#### WEBSTER

An attractive, all polished low maintenance BLACK granite memorial with tapered sides and a polished chamfer to frame the lettering area. The base has a splayed face on the front designed for a family name.