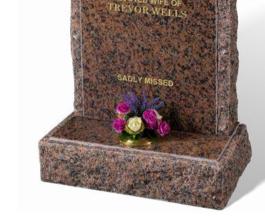

#### WELLS

Illustrated in GLENROSA granite, this traditional shaped memorial has a rustic margin to add emphasis to the inscription panel and a matching rustic margin around the base. The headstone has a polished face, sanded (unpolished) back and rustic edges. The base has a polished top with rustic sides.