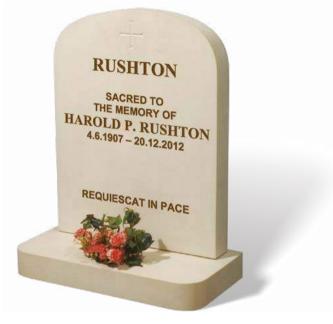

#### **RUSHTON**

Illustrated in PORTLAND stone, this simple memorial has a carved cross ornament top centre. The headstone and base have complementary rounded corners which combine well with the all rubbed (non-reflective) finish.