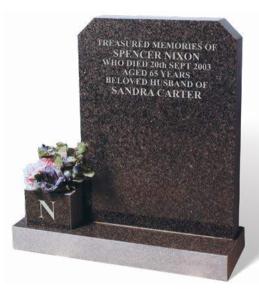

#### NIXON

This inexpensive BON ACCORD DARK GREY granite memorial has a polished face to the headstone, vase and top of base, with the remainder being sanded (unpolished). The separate granite vase prevents the inscription from being hidden by flowers.