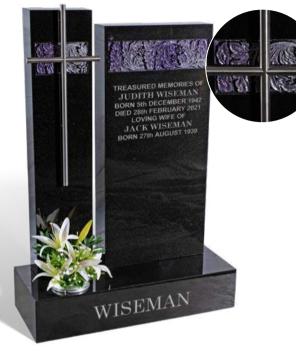

#### **WISEMAN**

A striking three-piece memorial shown in BLACK granite. The "acanthus" design has been shaped carved and painted with purple and silver tones and complemented with an optional stainless steel cross. The memorial has an all polished, low maintenance finish.