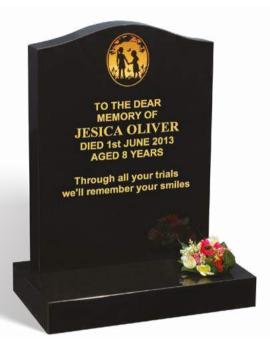

Illustrated in BLACK granite, this memorial has a very effective silhouette ornament which shows two children holding hands in the sun set. It has an all polished low maintenance finish.