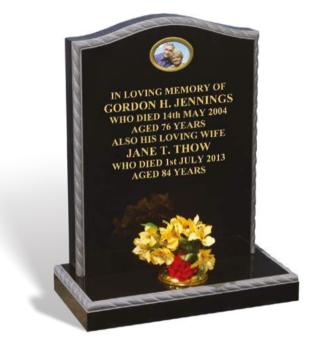

#### **JENNINGS**

An all polished BLACK granite memorial with a hand carved rope effect moulding, demonstrates how an ornament can create a natural contrast whilst providing a framework to highlight the inscription. Shown here with an optional ceramic photo plaque in a frame.