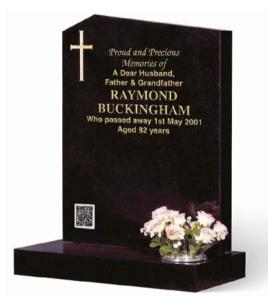

# BUCKINGHAM

All polished low maintenance BLACK granite memorial incorporating a very simple but effective gilded cross. Shown here with an optional QR Tag. (see page 58)

IN MEMORY OF OUR GREAT FRIEND ROGER POWELL WHO PASSED AWAY 14th JUNE 2019 AGED 75 YEARS A GOOD AND HONEST MAN IN GOD'S KEEPING