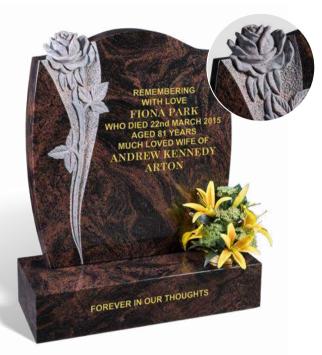

### ARTON

AURORA granite lends itself to the hand carving of a rose, meaning true love. The contrasting polished finish to the rest of the barrel shape sided memorial makes it easy to maintain.