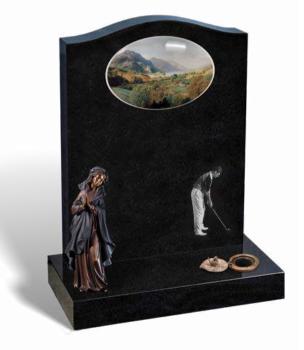

#### BOYD

An all polished low maintenance BLACK granite memorial. The ornament illustrates the outline of a heart surrounded by roses and leaves, symbolising love. Normally supplied with a family initial in the ornament.