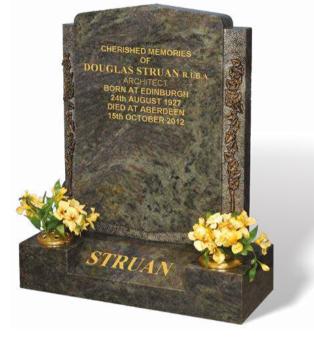

#### **STRUAN**

The special background texture emphasises the carved ivy ornamentation on this all polished MOSS GREEN granite memorial. The base has a splayed front ideally suited for a family name or text. Please check availability of this material before ordering.