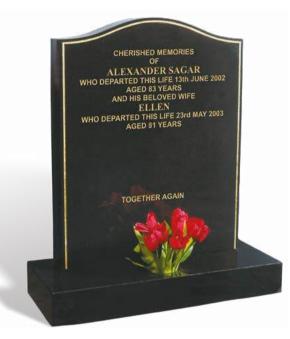

#### SAGAR

An all polished low maintenance BLACK granite memorial shown with a classic cut and gilded line.