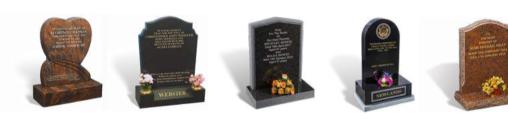

# LAWN MEMORIALS

Beautifully crafted memorials with a classic headstone and base combination.

Lawn memorials come in a wide range of designs & materials and are suitable for installation in most cemeteries.

# MARKERS AND VASES

Smaller grave marker memorials which offer diversity and flexibility.

Marker memorials can be independently positioned on a grave, or as an addition to any other style of memorial where inscription space is limited.