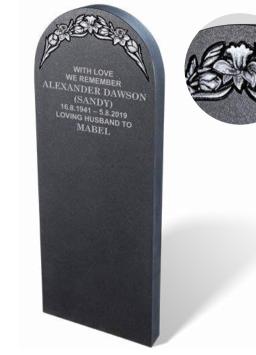

### DAWSON

Traditional yet sophisticated with a shape carved and highlighted ornament, this BLACK granite monolith memorial has a smooth but non-reflective finish and is designed to be partially buried below ground.