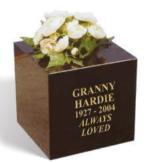

er without the glass is shown below.

III (UK







# JUDY

This simple BON ACCORD DARK GREY granite tablet is fixed to a stainless steel spike designed to be pushed into the ground. It has a polished face with the remainder sanded (unpolished).







### BRYDON

A BLACK all polished low maintenance vase on a plinth with small laser etched rose ornaments (symbol of love).





# ANDREWS

A NORDEN GREY granite vase with a polished top and face, sanded (unpolished) back and shaped rustic sides.



### LAMONT

A simple KARIN GREY granite vase with a polished lettering face, sanded (unpolished) top & back and rustic sides.



### RIDDLE

**UK** 

5

An all polished low maintenance RUBY RED granite sloping book style vase.





### HARDIE

An all polished low maintenance BLACK granite vase.



# COWELL

An all polished low maintenance INDIAN JUPARANA granite circular vase.



#### **\*** SF

# PRESLEY

An all polished low maintenance BLUE PEARL granite vase on a plinth. The angled top corners tapering down the sides form an attractive feature.



# KING

S-

**UK** 

An ITALIAN WHITE MARBLE vase in a rubbed (non-reflective) finish.





# **QR MEMORIAL TAGS**



# SCAN THIS TAG TO SEE AN EXAMPLE OF AN ONLINE MEMORIAL PAGE

Download a free QR Code reader from your mobile device's app store. Then simply scan the barcode to view an example memorial page. Please ask for our Memorial Tag leaflet.



### **TAG POSTS**

Available in a wide range of granites, these small memorial tag display posts can be fixed to the base of a memorial or made taller and partially buried underground.