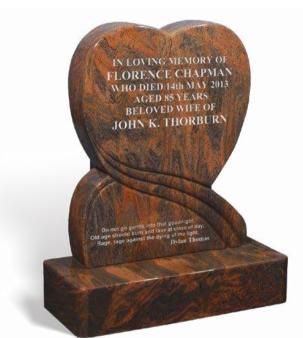

#### **THORNBURN**

Illustrated in TWILIGHT granite, this heart shaped memorial with its flowing curves and soft edges puts a modern slant on a traditional heart shaped memorial. It has an all polished low maintenance finish. A flower holder can be added if desired.