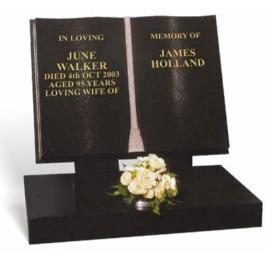

#### Holland

An all polished low maintenance BLACK granite book mounted on rests and a base. The book is fully shaped with a hand carved cord and tassel in relief and rebated edges.