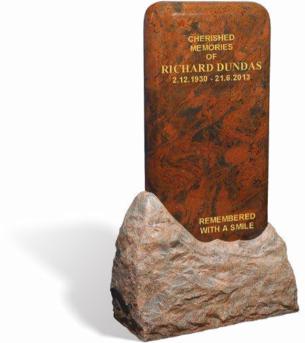

## DUNDAS

This stunning monolith made in TWILIGHT granite has an all polished top section with soft rounded corners and edges and a contrasting rustic boulder like lower section. A truly unique memorial.