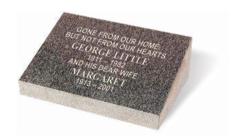

### LITTLE

Wedge style marker illustrated in BON ACCORD DARK GREY granite. This marker has a polished sloping face and the remainder sanded (unpolished).