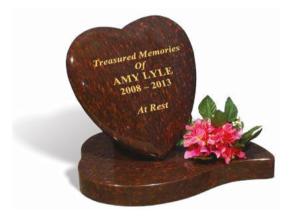

# Lyle

Illustrated in ROSEWOOD RED granite, this rounded cushion like heart tablet memorial sits on a heart shaped base with a facility for flowers. It has an all polished low maintenance finish.