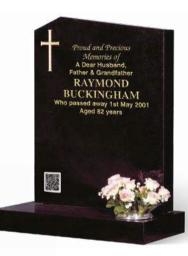

# BUCKINGHAM

All polished low maintenance BLACK granite memorial incorporating a very simple but effective gilded cross. Shown here with an optional QR Tag. (see page 58)

IN MEMORY OF OUR GREAT FRIEND ROGER POWELL WHO PASSED AWAY 14th JUNE 2019 AGED 75 YEARS A GOOD AND HONEST MAN IN GOD'S KEEPING