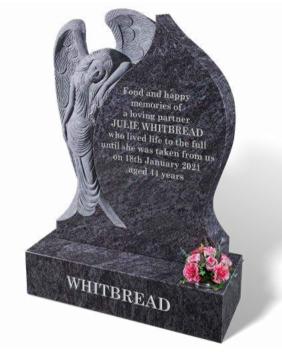

# WHITBREAD

Illustrated in BAHAMA BLUE granite, this memorial has been hand carved to produce the angel and teardrop combination. The figure is unpolished to provide a contrast to the polished finish.