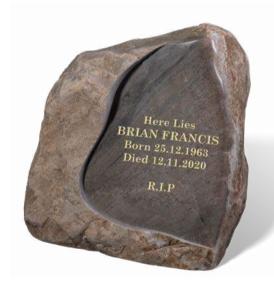

# FRANCIS

A naturally rustic STONE boulder with a flowing recessed and polished inscription panel. Varying colours and shapes ensure no two will ever be the same.