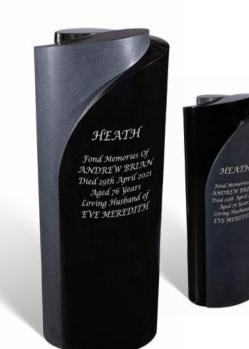

### Неатн

This stunning monolith twists from the ground shown here in BLACK granite with a combination of polished and eggshell finishes that represent two lives intertwined. You can choose the face to be lettered.