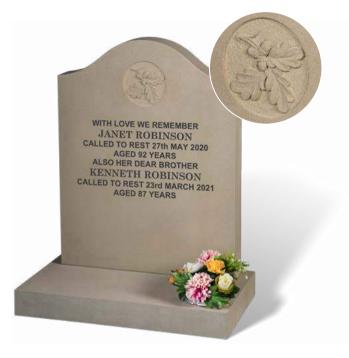

# ROBINSON

This traditional memorial in English YORKSTONE has an equally traditional hand carved oak leaves ornament. This memorial has an all rubbed (non-reflective) finish.