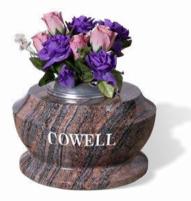

# COWELL

An all polished low maintenance INDIAN JUPARANA granite circular vase.