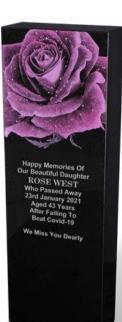

#### WEST

The striking image of a flower ornament in this European style monolith monument in BLACK granite commands attention. It has an all polished low maintenance finish and is designed to be partially buried below ground.