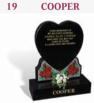

#### BOYD

An all polished low maintenance BLACK granite memorial. The ornament illustrates the outline of a heart surrounded by roses and leaves, symbolising love. Normally supplied with a family initial in the ornament.