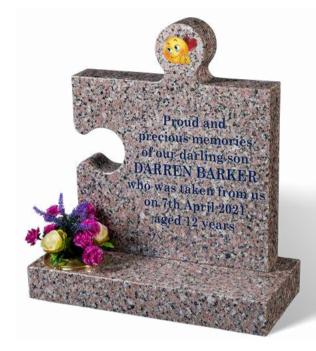

### BARKER

A ROSY PINK granite memorial shaped like a jigsaw piece, makes this ideal for puzzle lovers or as a children's memorial. It has an all polished low maintenance finish. An alternative emoji can be chosen.