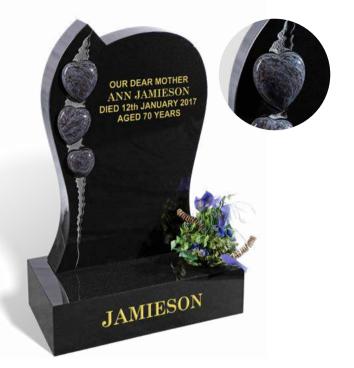

# **JAMIESON**

The three BAHAMA BLUE hearts symbolise love on this artistically shaped all polished, low maintenance BLACK granite memorial. Different granite combinations can be chosen.