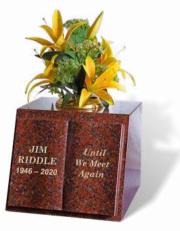

### RIDDLE

**UK** 

5

An all polished low maintenance RUBY RED granite sloping book style vase.