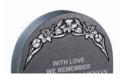

#### RODGER

A traditional BOHUS GREY granite memorial with a rustic margin to enhance the lettering panel. The 125mm (5") thick headstone has a polished face, sanded back and rustic edges. The base is completely rustic and has a sloping weathered 'cottage' style base with a facility to hold flowers.