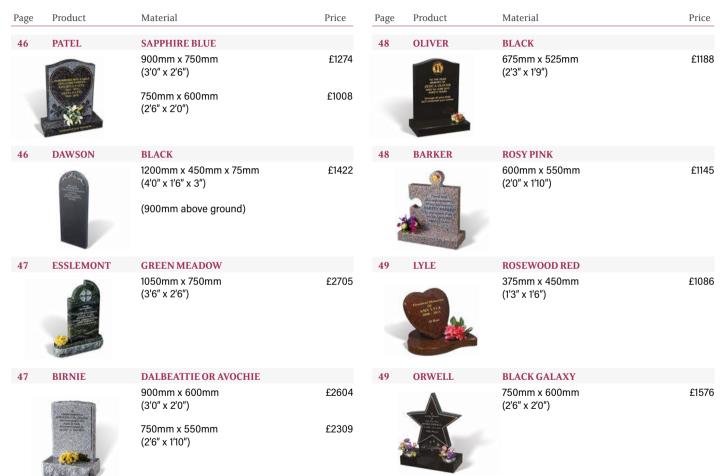

# PATEL

Illustrated in SAPPHIRE BLUE granite, this all polished low maintenance memorial has a polished heart shaped lettering panel framed with a gilded line. Polished and gilded lilies at the foot of the heart enhance the lettering area further.

### DAWSON

Traditional yet sophisticated with a shape carved and highlighted ornament, this BLACK granite monolith memorial has a smooth but non-reflective finish and is designed to be partially buried below ground.

### ESSLEMONT

A modern GREEN MEADOW granite memorial with polished rounded edges to the headstone which displays a polished cross design with a deeply carved background. The oval shaped base has a polished top and rustic sides.

### BIRNIE

This memorial is shown in DALBEATTIE granite with a rustic margin. The headstone has a polished face, sanded (unpolished) back with rustic edges. The base has a polished top and rustic sides. The smaller photograph illustrates AVOCHIE granite as an alternative but with a honed (non-reflective) finish to the face and the top of the base.

### BARKER

A ROSY PINK granite memorial shaped like a jigsaw piece, makes this ideal for puzzle lovers or as a children's memorial. It has an all polished low maintenance finish. An alternative emoji can be chosen.

# Lyle

Illustrated in ROSEWOOD RED granite, this rounded cushion like heart tablet memorial sits on a heart shaped base with a facility for flowers. It has an all polished low maintenance finish.

# ORWELL

An all polished low maintenance BLACK GALAXY granite memorial in the shape of a star. The star is framed with a cut and painted line to highlight the shape and to complement the unique design which incorporates sparkling crystals.