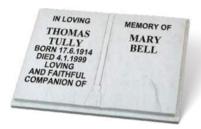

# TULLY

An ITALIAN WHITE MARBLE book with fully carved cord and tassel. Supplied to a rubbed (non- reflective) finish.