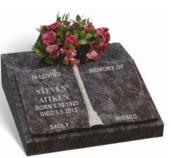

# AITKEN

A BAHAMA BLUE granite desk style marker with a facility for flowers. The sloping open book has shaped pages, rebated edges and a carved cord and tassel in relief down the centre. It has an all polished low maintenance finish.