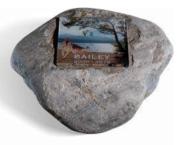

#### BAILEY

This natural STONE boulder has a Crystal Glass panel recessed into the face, enabling the pictures and text to be vivid and long lasting. Varying colours and shapes will ensure no two boulders are ever the same. An alternative boulder without the glass is shown below.