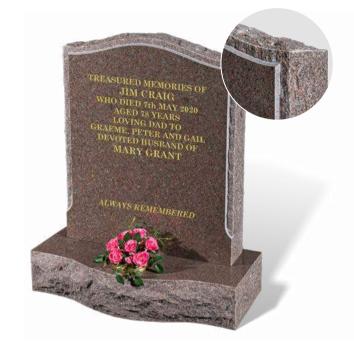

#### CRAIG

Illustrated in BOHUS PINK granite, this hand masoned memorial has a rustic margin to add emphasis to the inscription panel. The headstone has a polished face, sanded (unpolished) back and rustic edges. The base has a polished top with rustic sides.