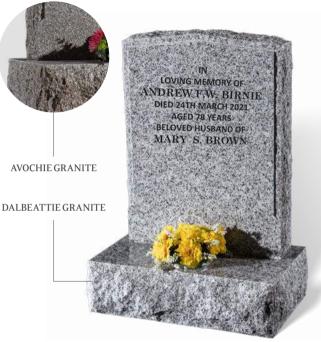

### BIRNIE

This memorial is shown in DALBEATTIE granite with a rustic margin. The headstone has a polished face, sanded (unpolished) back with rustic edges. The base has a polished top and rustic sides. The smaller photograph illustrates AVOCHIE granite as an alternative but with a honed (non-reflective) finish to the face and the top of the base.