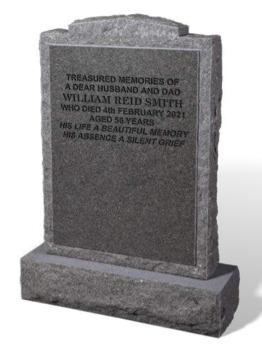

#### **SMITH**

A BOHUS GREY granite memorial. The headstone has a raised polished lettering panel, sanded (unpolished) back and rustic edges. The base has a sanded top and rustic sides.