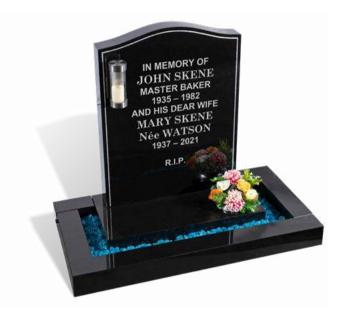

#### Skene

This all polished low maintenance BLACK granite memorial, has a silver border line to frame the lettering area and an optional stainless steel Strassacker candle holder secured to the face. The matching kerbs provide a small garden area which can be filled with decorative chippings.