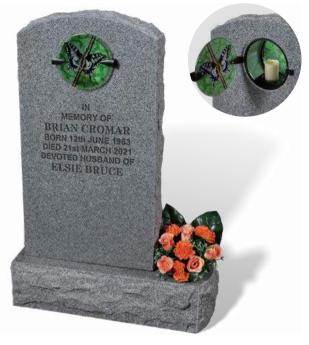

#### CROMAR

Illustrated in KARIN GREY granite, this memorial features a high quality candle holder with stained glass opening window. The headstone has a polished face, rustic edges and a sanded (unpolished) back. The base has a polished top with rustic sides. (Also available without window).