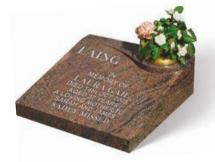

# LAING

Shown in PARADISO granite, this sloping desk style marker with a facility for flowers has an all polished low maintenance finish.