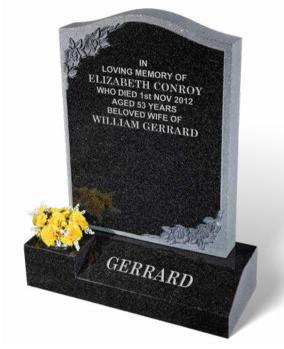

#### GERRARD

The shape carved rose ornamentation and raised panel combine to provide a framed area for the inscription on this polished and sanded (unpolished) BON ACCORD DARK GREY granite memorial. The base has a sloping face suitable for a family name or text.