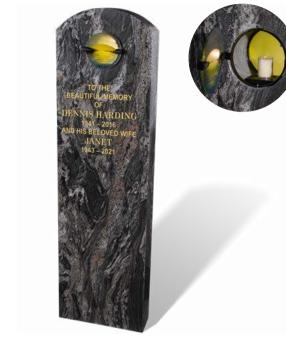

# HARDING

Illustrated in SILVER PARADISO granite, this modern, dramatic monolith type memorial has a candle holder with a stained glass window at the rear and an opening window at the front. It has an all polished low maintenance finish and is designed to be partially buried below ground.