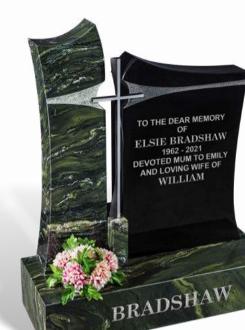

#### **BRADSHAW**

The combination of GREEN MEADOW granite, BLACK granite and stainless steel gives an artistic, almost sculptural appearance to this unique memorial. Shown in an all polished low maintenance finish.