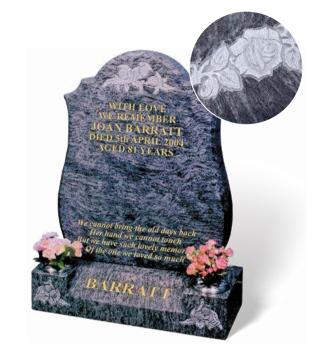

#### BARRATT

Illustrated in BAHAMA BLUE granite, this shapely all polished low maintenance memorial has polished chamfers and a deeply carved thistle ornament across the top. The base has a splayed front ideally suited for a family name, and two deeply carved thistles to match the headstone. Other flower designs available, (see example rose shown).