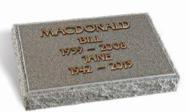

# MACDONALD

BOHUS GREY granite marker with a raised polished panel surrounded by a rustic border and edges. Shown here with optional bronze lettering.