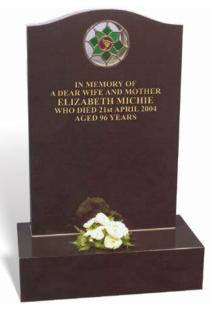

#### MICHIE

This all polished low maintenance BLACK granite memorial has a round window fitted into the headstone allowing the natural light to capture the colourful effect of this beautiful stained glass rose ornament. An alternative stained glass window or kiln fired portrait can be designed for a little extra cost.