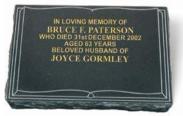

### PATERSON

BLACK granite with engraved book ornament. This marker memorial has a polished face and rustic edges.