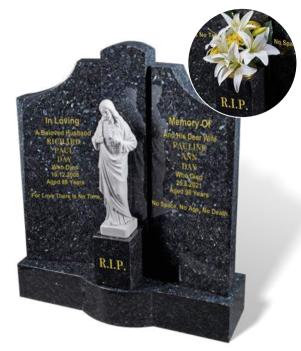

## CHERISHED MEMORIES OF ELEANOR J. BOYD DIED 23rd APRIL 2003 AGED 71 YEARS BELOVED WIFE OF HAROLD

#### BOYD

An all polished low maintenance BLACK granite memorial. The ornament illustrates the outline of a heart surrounded by roses and leaves, symbolising love. Normally supplied with a family initial in the ornament.