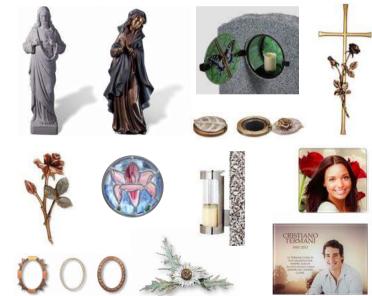

## PERSONALISE YOUR MEMORIAL WITH AN ORNAMENT

Stained Glass, Kosmolux Marble, Bronze, Ceramic and Crystal Glass Attachments

#### Laser Etched Ornaments

#### Shape Carved Ornaments

#### Sandblasted Ornaments