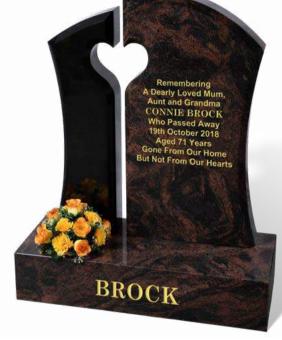

# BROCK

Shown in a combination of BLACK and AURORA granites, this all polished low maintenance, three piece memorial is constructed to form a heart shaped cavity. Chamfers around the headpieces complete the look and frame the lettering face.