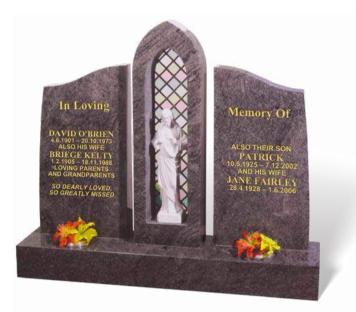

### **O'BRIEN**

This PARADISO granite memorial has a large traditional gothic shaped centrepiece with a stained glass window designed to capture the natural light, to provide a colourful back drop for the figure. A bronze figure can be supplied if preferred. The memorial has an all polished low maintenance finish.