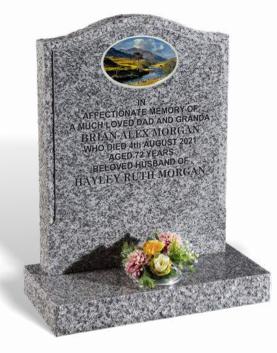

#### MORGAN

Illustrated in CORNISH GREY granite, this memorial has a rustic margin to add emphasis to the inscription panel. The headstone has a polished face, polished back and rustic edges. The base has a polished top with rustic sides. Shown here with an optional ceramic photo plaque.