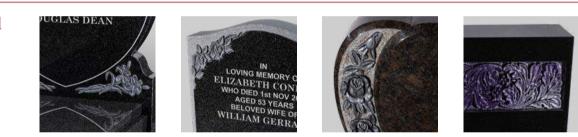

#### Hand Carved Ornament

This symbol indicates that a three dimensional carving has been created by hand. Fully carved ornaments/designs often change the shape of a memorial entirely and almost certainly become the focal point of the memorial.

#### Gordon

Illustrated in GLENABY GREY granite, this memorial has kerbs to provide a clearly defined perimeter and allow for a private garden area. The headstone has deeply carved corner roses with leaves, and has a polished face with sanded sides and back. The base and kerbs have polished tops with the remainder sanded (unpolished).

#### GERRARD

The shape carved rose ornamentation and raised panel combine to provide a framed area for the inscription on this polished and sanded (unpolished) BON ACCORD DARK GREY granite memorial. The base has a sloping face suitable for a family name or text.