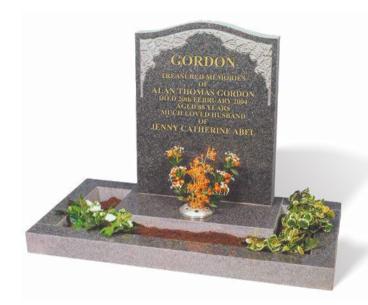

#### Gordon

Illustrated in GLENABY GREY granite, this memorial has kerbs to provide a clearly defined perimeter and allow for a private garden area. The headstone has deeply carved corner roses with leaves, and has a polished face with sanded sides and back. The base and kerbs have polished tops with the remainder sanded (unpolished).