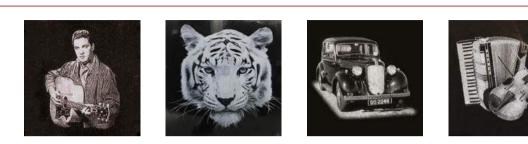

#### Suitable for Laser Etching

A laser etching machine can copy a photograph, picture or drawing and reproduce the image onto granite with outstanding accuracy. This symbol indicates the materials best suited for this process.

### LUCY

This BLACK granite marker memorial displays a fine example of a laser etched pet dog. This memorial can be personalised using an image of your choice and it has an all polished low maintenance finish.