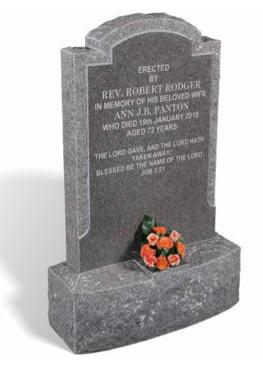

#### RODGER

A traditional BOHUS GREY granite memorial with a rustic margin to enhance the lettering panel. The 125mm (5") thick headstone has a polished face, sanded back and rustic edges. The base is completely rustic and has a sloping weathered 'cottage' style base with a facility to hold flowers.