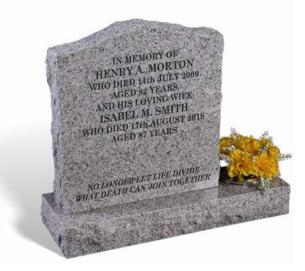

#### MORTON

This inexpensive memorial illustrated in NORDEN GREY granite, has a flower container positioned to the right of the headstone, allowing the inscription to be in full view at all times. The headstone has a polished face, sanded back and rustic edges. The base has a polished top with rustic sides.