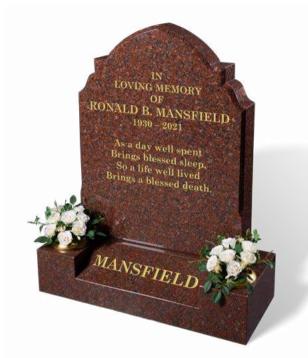

#### MANSFIELD

RUBY RED granite has been used for this traditionally shaped all polished memorial. A polished chamfer enhances the shape and the base has an angled face for a family name or text.

F