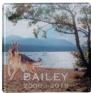

#### BAILEY

This natural STONE boulder has a Crystal Glass panel recessed into the face, enabling the pictures and text to be vivid and long lasting. Varying colours and shapes will ensure no two boulders are ever the same. An alternative boulder without the glass is shown below.