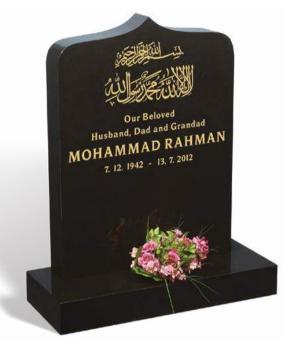

# RAHMAN

A plain BLACK granite all polished, low maintenance headstone with soft rounded shoulders and a rectangular base for flowers.