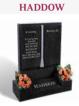

#### HADDOW

This all polished fully worked book memorial is shown in BON ACCORD DARK GREY granite. It has a carved cord and tassel which has been left unpolished to highlight this feature. The base has a splayed/sloping front which is ideally suited for a family name or text.