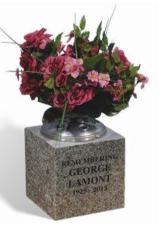

### LAMONT

A simple KARIN GREY granite vase with a polished lettering face, sanded (unpolished) top & back and rustic sides.