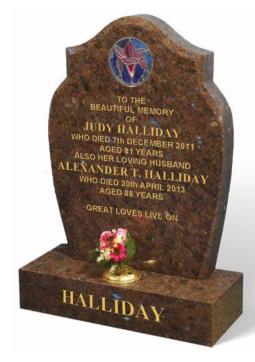

#### HALLIDAY

F

This ANTIQUE LABRADOR granite memorial displays a fine combination of brown colours with an exciting blue flash. It has a genuine stained glass window fitted, allowing the natural light to capture the colourful effect of the ornament. A polished chamfer adds to the elegance of this memorial.