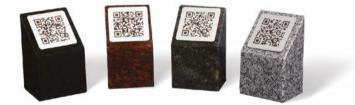

# **QR MEMORIAL TAGS**

# SCAN THIS TAG TO SEE AN EXAMPLE OF AN ONLINE MEMORIAL PAGE

Download a free QR Code reader from your mobile device's app store. Then simply scan the barcode to view an example memorial page. Please ask for our Memorial Tag leaflet.

### **TAG POSTS**

Available in a wide range of granites, these small memorial tag display posts can be fixed to the base of a memorial or made taller and partially buried underground. They have an all polished low maintenance finish.