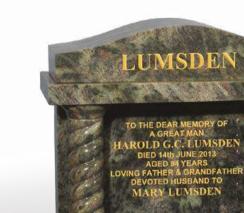

#### LUMSDEN

Pictured in MOSS GREEN granite is this classical design with spiral pillars and cap. It provides the family with a 'temple' to remember their loved one. The memorial has an all polished low maintenance finish. Please check availability of this material before ordering.