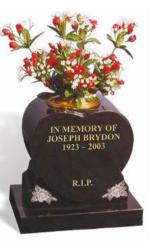

### BRYDON

A BLACK all polished low maintenance vase on a plinth with small laser etched rose ornaments (symbol of love).