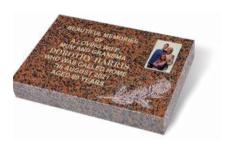

### HARRIS

Illustrated in GLENROSA granite with a deeply carved thistle in the bottom corner. This marker memorial has a polished face with sanded (unpolished) edges. Shown here with optional ceramic photo plaque.