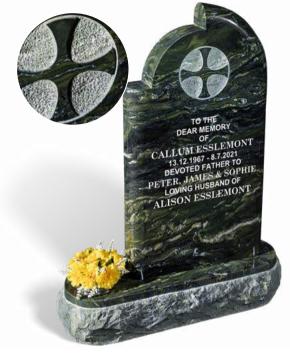

### ESSLEMONT

A modern GREEN MEADOW granite memorial with polished rounded edges to the headstone which displays a polished cross design with a deeply carved background. The oval shaped base has a polished top and rustic sides.