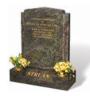

#### **STRUAN**

The special background texture emphasises the carved ivy ornamentation on this all polished MOSS GREEN granite memorial. The base has a splayed front ideally suited for a family name or text. Please check availability of this material before ordering.