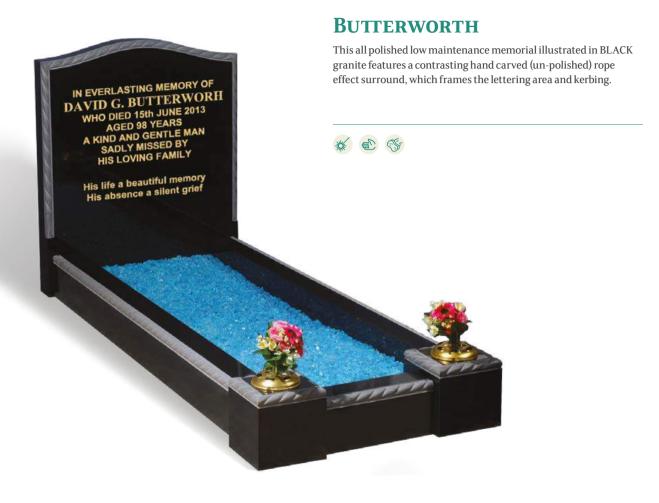

#### **JENNINGS**

An all polished BLACK granite memorial with a hand carved rope effect moulding, demonstrates how an ornament can create a natural contrast whilst providing a framework to highlight the inscription. Shown here with an optional ceramic photo plaque in a frame.