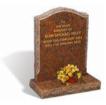

#### **GERRARD**

The shape carved rose ornamentation and raised panel combine to provide a framed area for the inscription on this polished and sanded (unpolished) BON ACCORD DARK GREY granite memorial. The base has a sloping face suitable for a family name or text.