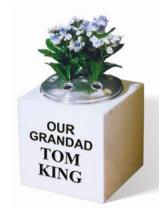

aments (symbol of love).



#### **ANDREWS**

A NORDEN GREY granite vase with a polished top and face, sanded (unpolished) back and shaped rustic sides.









## LAMONT

A simple KARIN GREY granite vase with a polished lettering face, sanded (unpolished) top & back and rustic sides.



#### **RIDDLE**

An all polished low maintenance RUBY RED granite sloping book style vase.







#### **HARDIE**

An all polished low maintenance BLACK granite vase.



#### **COWELL**

An all polished low maintenance INDIAN JUPARANA granite circular yase.









## **PRESLEY**

An all polished low maintenance BLUE PEARL granite vase on a plinth. The angled top corners tapering down the sides form an attractive feature.



## **KING**

An ITALIAN WHITE MARBLE vase in a rubbed (non-reflective) finish.







# **QR MEMORIAL TAGS**



# SCAN THIS TAG TO SEE AN EXAMPLE OF AN ONLINE MEMORIAL PAGE

Download a free QR Code reader from your mobile device's app store. Then simply scan the barcode to view an example memorial page. Please ask for our Memorial Tag leaflet.





Available in a wide range of granites, these small memorial tag display posts can be fixed to the base of a memorial or made taller and partially buried underground. They have an all polished low maintenance finish.









Every aspect of your memorial purchase, from your initial enquiry through to the final stage of erecting, is overseen by our own staff.

This ensures that we offer you a complete and worry-free memorial service.



# Our prices include

- *⋄ VAT at 20%*
- ⋄ Transport
- Erection in the burial ground
- In