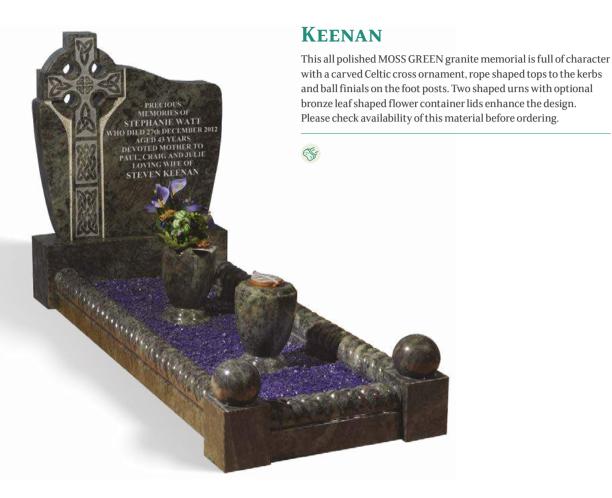

#### **STRUAN**

The special background texture emphasises the carved ivy ornamentation on this all polished MOSS GREEN granite memorial. The base has a splayed front ideally suited for a family name or text. Please check availability of this material before ordering.