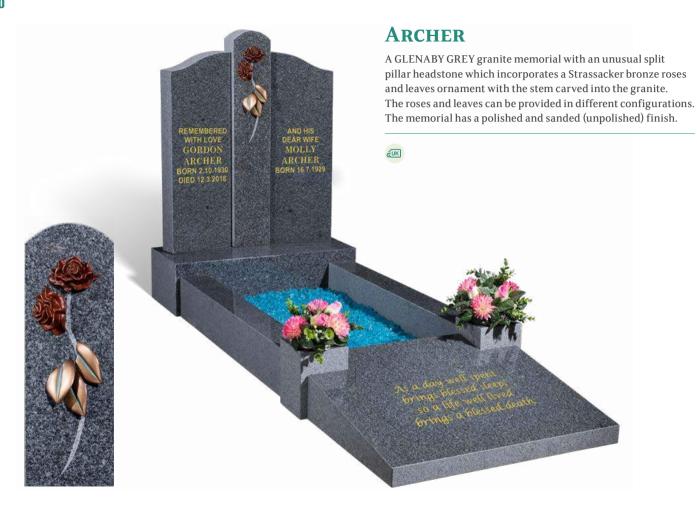

e in a variety of shapes & colours.

Cemeteries must permit the setting of traditional kerbed memorials on an individual basis. Please contact us for specific guidance on the regulations relating to your particular burial ground.



**BRITISH MATERIAL** 



MANUFACTURED IN THE UK



SUITABLE FOR LASER ETCHING



HAND CARVED ORNAMENT



LOW MAINTENANCE



# **BENNETT**

 $This \, spectacular \, INDIAN \, JUPARANA \, granite \, memorial \, has \, an \, all \, polished,$ low maintenance finish and is shown with a candle box with sliding window access. The sloping piece at the foot of the memorial serves as the main lettering area with additional lettering or design space either side of the candle area. Shown here with an optional ceramic photo plaque in a frame.











#### **BAXTER**





#### **PEERS**





#### **BERRY**









#### **FALOUTSOS**

This spectacular BLUE PEARL granite memorial has an all polished low maintenance finish. The sloping book at the foot of the memorial serves as the main lettering area, with additional lettering space either side of the candle area. A glass and granite candle box can be slotted in where the candle is hown here with optional ceramic photo plaques in frames.







#### **BUTTON**





#### **DEAN**



# **BURGESS**

Illustrated in AURORA granite with a contrasting BLACK granite coverslab, this stunning memorial has a recumbent scroll for the inscription at the head with a circular vase for flowers at the foot. It has an all polished low maintenance finish.



## **MANN**

This all polished, low maintenance BLACK granite memor