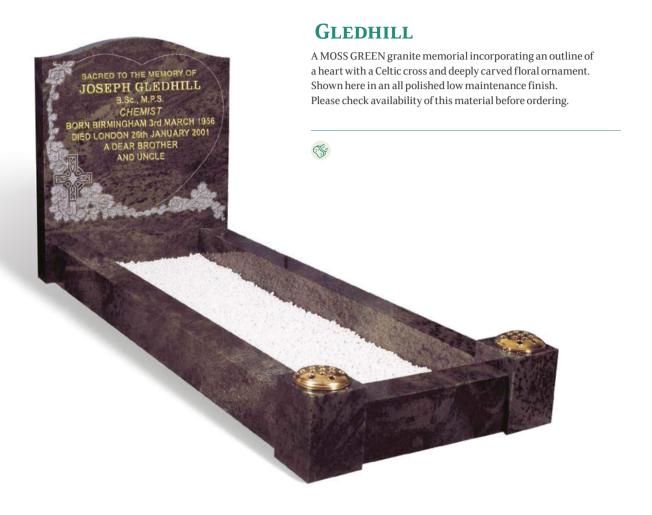

eteries must permit the setting of traditional kerbed memorials on an individual basis. Please contact us for specific guidance on the regulations relating to your particular burial ground.



**BRITISH MATERIAL** 



MANUFACTURED IN THE UK



SUITABLE FOR LASER ETCHING



HAND CARVED ORNAMENT



LOW MAINTENANCE



# **BENNETT**

 $This \, spectacular \, INDIAN \, JUPARANA \, granite \, memorial \, has \, an \, all \, polished,$ low maintenance finish and is shown with a candle box with sliding window access. The sloping piece at the foot of the memorial serves as the main lettering area with additional lettering or design space either side of the candle area. Shown here with an optional ceramic photo plaque in a frame.











#### **BAXTER**





#### **PEERS**





#### **BERRY**









#### **FALOUTSOS**

This spectacular BLUE PEARL granite memorial has an all polished low maintenance finish. The sloping book at the foot of the memorial serves as the main lettering area, with additional lettering space either side of the candle area. A glass and granite candle box can be slotted in where the candle is hown here with optional ceramic photo plaques in frames.







#### **BUTTON**





#### **DEAN**



# **BURGESS**

Illustrated in AURORA granite with a contrasting BLACK granite coverslab, this stunning memorial has a recumbent scroll for the inscription at the head with a circular vase for flowers at the foot. It has an all polished low maintenance finish.



## **MANN**

This all polished, low maintenance BLACK granite memorial has an intriguing but subtle laser e