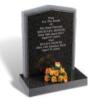

#### **FALOUTSOS**

This spectacular BLUE PEARL granite memorial has an all polished low maintenance finish. The sloping book at the foot of the memorial serves as the main lettering area, with additional lettering space either side of the candle area. A glass and granite candle box can be slotted in where the candle is hown here with optional ceramic photo plaques in frames.