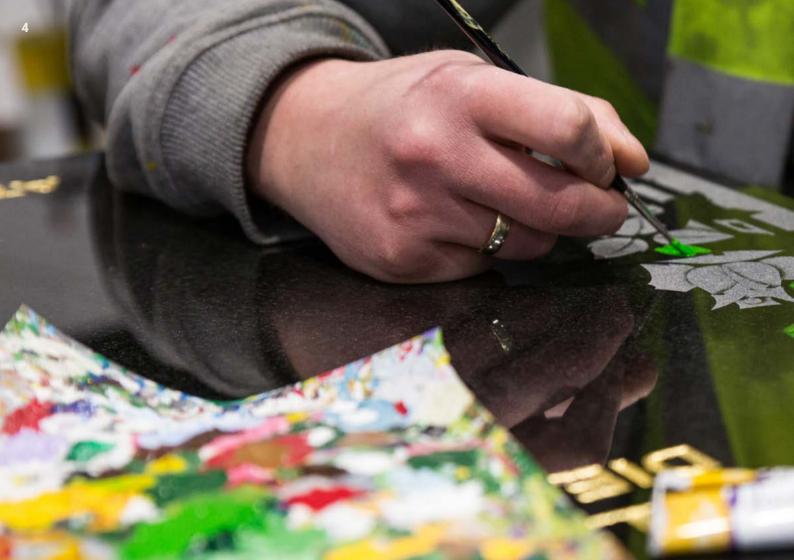

# FOR PEACE OF MIND, WE CAN PROVIDE YOU WITH A SCALE DRAWING

Once the inscription for your loved one has been composed, our design team can on request, provide you with a scale drawing. The purpose of the drawing is to give an indication of how your chosen memorial and inscription will look whilst taking into account the shape of the memorial and the position and detail of any ornamental designs.

A scale drawing also provides you with the opportunity to ensure the inscription accurately reflects your wishes whilst providing peace of mind that the memorial will look exactly as you imagined. It also provides a means to check the spelling and dates are correct, thus reducing the risk of error.

The scale drawing sample shown, reflects the example inscription on the previous page.

IN LOVING MEMORY OF A MUCH LOVED DAD AND GRAMPA WILLIAM O'SULLIVAN WHO DIED 23rd OCTOBER 2020 **AGED 86 YEARS BELOVED HUSBAND OF** SUZANNE **ALWAYS REMEMBERED** 