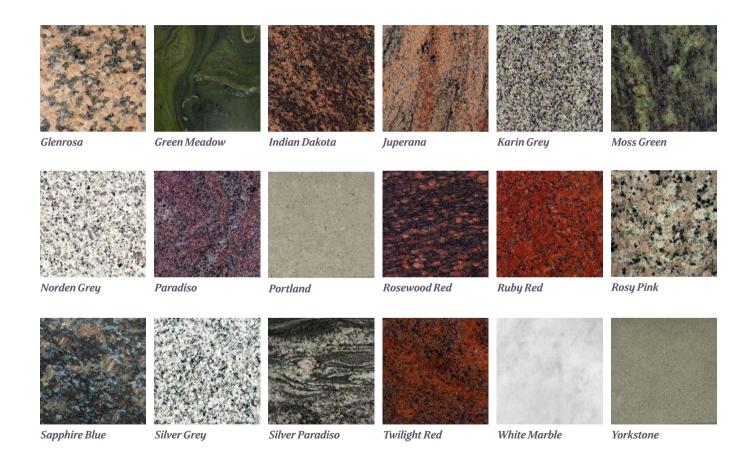

#### British Material

We are passionate about using British material and to reducing our carbon footprint as a result. This symbol indicates a product which is made using material quarried in the United Kingdom.

## Manufactured in the UK

We are proud to have the production facility to create bespoke memorials in our own factory and this symbol indicates a product which is manufactured in the United Kingdom.

#### Suitable for Laser Etching

A laser etching machine can copy a photograph, picture or drawing and reproduce the image onto granite with outstanding accuracy. This symbol indicates the materials best suited for this process.

#### Hand Carved Ornament

This symbol indicates that a three dimensional carving has been created by hand. Fully carved ornaments/designs often change the shape of a memorial entirely and almost certainly become the focal point of the memorial.

#### Low Maintenance

This symbol indicates a memorial which is highly polished making it easy to maintain.

An all polished or fully honed (non-reflective) memorial can be cleaned by simply applying water with a cloth or sponge.

### STEP BY STEP GUIDE TO DESIGNING YOUR MEMORIAL

Step 1

Select your preferred SHAPE/STYLE from the examples on pages 18-81.

Step 2

Select your favourite **COLOUR.** See pages 12 and 13.

Step 3

**Pecide on the FINISH.**See further examples on pages 18-81.

#### Please contact us to discuss our wide range of materials.