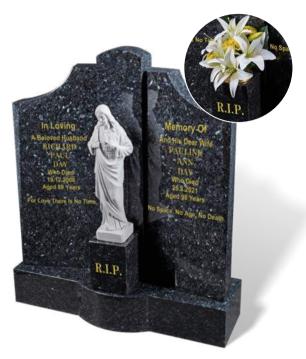

#### O'BRIEN

This PARADISO granite memorial has a large traditional gothic shaped centrepiece with a stained glass window designed to capture the natural light, to provide a colourful back drop for the figure. A bronze figure can be supplied if preferred. The memorial has an all polished low maintenance finish.