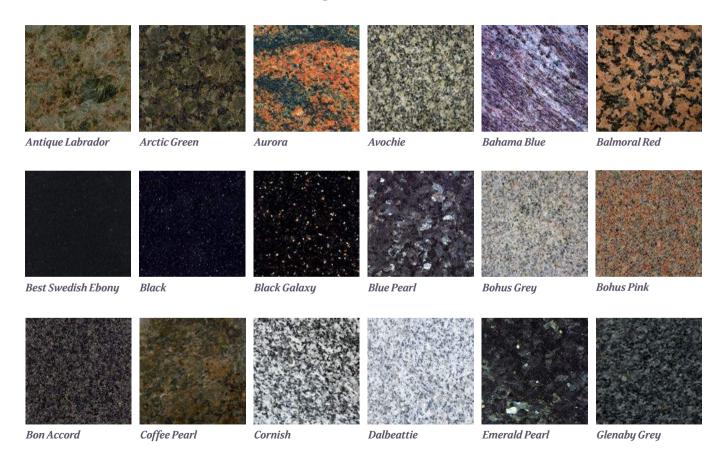

#### British Material

We are passionate about using British material and to reducing our carbon footprint as a result. This symbol indicates a product which is made using material quarried in the United Kingdom.

## Manufactured in the UK

We are proud to have the production facility to create bespoke memorials in our own factory and this symbol indicates a product which is manufactured in the United Kingdom.

#### Suitable for Laser Etching

A laser etching machine can copy a photograph, picture or drawing and reproduce the image onto granite with outstanding accuracy. This symbol indicates the materials best suited for this process.

#### Hand Carved Ornament

This symbol indicates that a three dimensional carving has been created by hand. Fully carved ornaments/designs often change the shape of a memorial entirely and almost certainly become the focal point of the memorial.

#### Low Maintenance

This symbol indicates a memorial which is highly polished making it easy to maintain.

An all polished or fully honed (non-reflective) memorial can be cleaned by simply applying water with a cloth or sponge.

### STEP BY STEP GUIDE TO DESIGNING YOUR MEMORIAL

Step 1

Select your preferred SHAPE/STYLE from the examples on pages 18-81.

Step 2

Select your favourite **COLOUR.** See pages 12 and 13.

Step 3

**Pecide on the FINISH.**See further examples on pages 18-81.

#### Please contact us to discuss our wide range of materials.